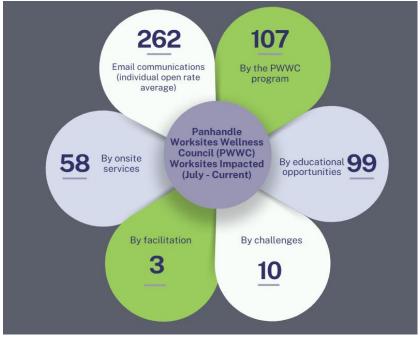

# Worksite Wellness

The Panhandle Worksite Wellness Council continues to bring education and training to the Panhandle. Below is a list of trainings recently offered & upcoming opportunities:

#### **Training and Meetings:**

- Bridges Out of Poverty 4-hour training
- AHEC Financial Wellness Overview
- Connection with Ashley from UNL extension
- Nicole's going through the Great Plains Leadership Institute (GPLI)
- CALM Training
- Girls on the Run meeting
- Attended the Health Equity Planning Meeting
- Offered RFAST training for PRMRS, virtual community training, WNCC RAs, and CSC
- Offered 8 to Great for Creek Valley Seniors and BPW
- Offered CATCH training for Hemingford Schools - 8 - 12th grade
- Connection with probation on educational opportunities
- Bayard Public School's Wellness Day
- Virtual Worksite Living Well with 30 registrants and 23 participants

At right is an overview of the number of worksites we have impacted from July -December.

Staffing - Nicole Berosek