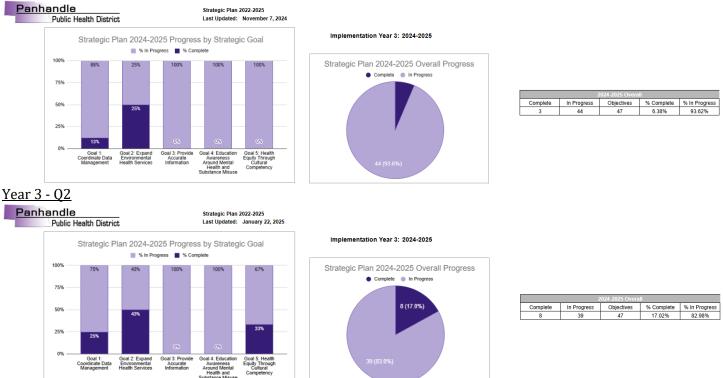

#### **Strategic Plan**

We are through the second quarter of implementation for the 2024-2025 year. Strategic planning will take place in early 2025 for the July 2025 - June 2028 period.

Lead - Leadership Team