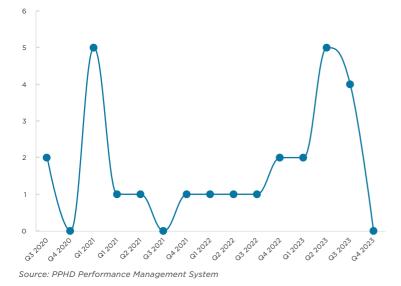

#### (Data from 8/31/22-12/31/24)

110 Situations Presented to Table
75 Connected to Services (75%)
20 Informed of Services
6 Refused Services
2 Not Deemed in
Acutely Elevated Risk
6 Unable to Locate
2 Open

**Top Risk Factors; percentage of situations impacted:** Mental Health - 75% Housing - 73% Substance misuse - 65% Basic Needs - 57% Parenting - 42%

Lead - Tabi Prochazka, Emily Timm